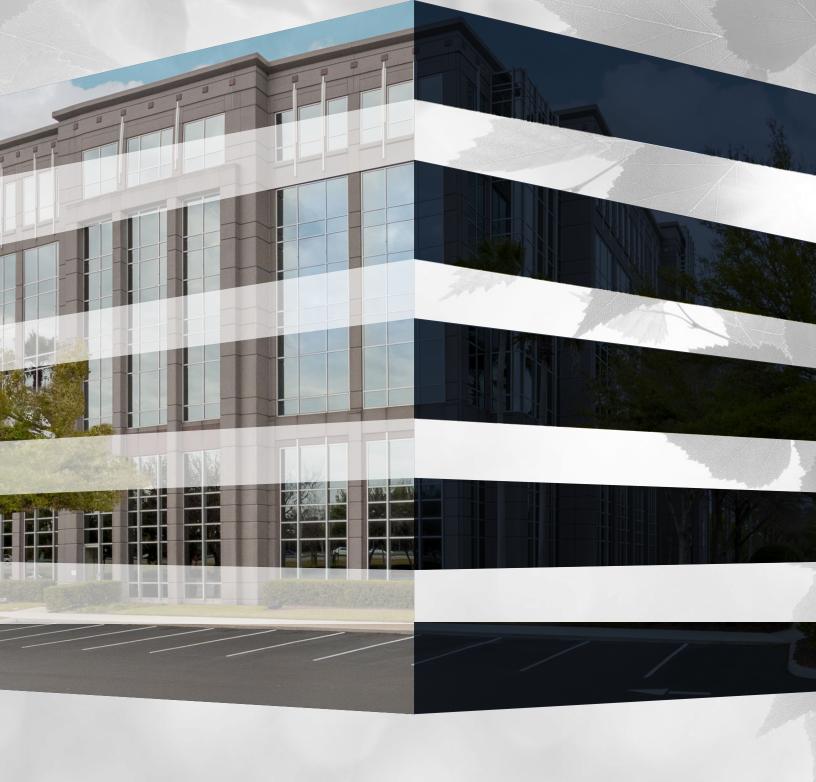

#### **PROPERTY FEATURES**

- 771,681 SF located in Lake Mary
- 2017 TOBY Award Winner
- Premier exterior appearance and interior finish
- Efficient floor plates
- Competitive parking ratio of 5/1000
- Towers III and V feature on-site cafés
- Numerous amenities on Lake Mary Boulevard
- On-site fitness center with locker rooms and showers in all five buildings
- High speed fiber in all five buildings
- On-site conference facility in Tower V
- Economies of scale providing leasing flexibility and management efficiencies

### **TOWER I** 610 CRESCENT

**EXECUTIVE COURT** 

- RBA 152,270 SF
- Floors 6
- Year Built 1997
- Energy Star Certified
- Brighthouse and Level 3 as providers

| SUITE | RSF   |
|-------|-------|
| 318   | 2,948 |

#### **TOWER II**

615 CRESCENT **EXECUTIVE COURT** 

- RBA 154,346 SF
- Floors 6
- Year Built 1998
- On-Site management office
- Energy Star Certified
- Brighthouse and Level 3 as providers

| SUITE | RSF    |
|-------|--------|
| 524   | 16,042 |

## **TOWER III**

• Floors – 6

• RBA – 152,928 SF

SHITE RSE

Class A

Office Space

605 CRESCENT **EXECUTIVE COURT** 

- Year Built 1999

## **TOWER IV**

300 PRIMERA BOULEVARD

- RBA 122,056 SF
- Floors 4
- Year Built 1999
- Brighthouse and Level 3 as providers
- Fully leased building

| BOULEVARD |  |
|-----------|--|
|           |  |

255 PRIMERA

**TOWER V** 

• RBA – 190,081 SF

- Floors 6
- Year Built 2000
- High speed fiber, Level 3 is provider
- On-site food service

| SUITE      | RSF       |
|------------|-----------|
| 250        | 1,739     |
| 500        | 17,294    |
| (available | 6/1/2019) |